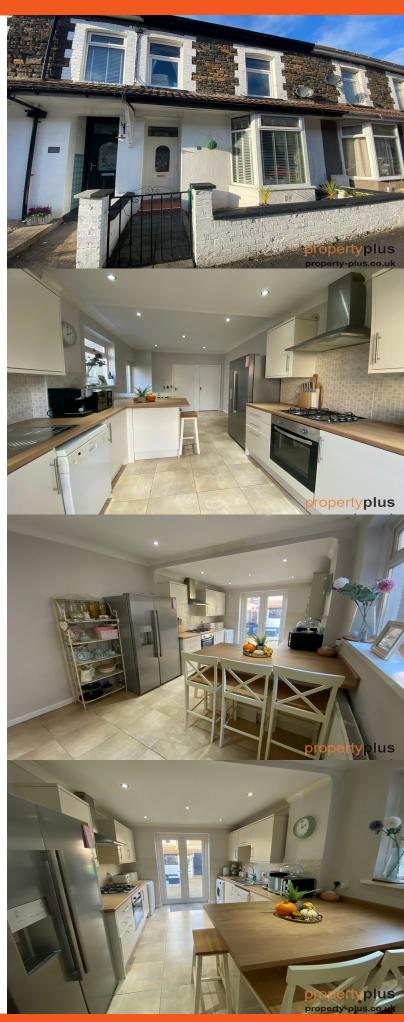

### Kitchen/Diner (6.42 x 3.16m)

UPVC double-glazed window to side, UPVC double-glazed door to side, further UPVC double-glazed double French doors to rear allowing access and overlooking rear gardens, plastered emulsion décor and coved ceiling with range of recess lighting, tiled flooring, central heating radiator, ample electric power points, full range of ivory fitted kitchen units comprising ample wall-mounted units, base units, drawer packs, ample work surfaces with co-ordinate splashback ceramic tiling, integrated electric oven, four ring gas hob, extractor canopy fitted above, single sink and drainer unit with central mixer taps, plumbing for automatic washing machine and dishwasher, ample space for additional appliances, matching breakfast bar to remain as seen, modern white panel door to understairs storage cupboard for great concealed storage.