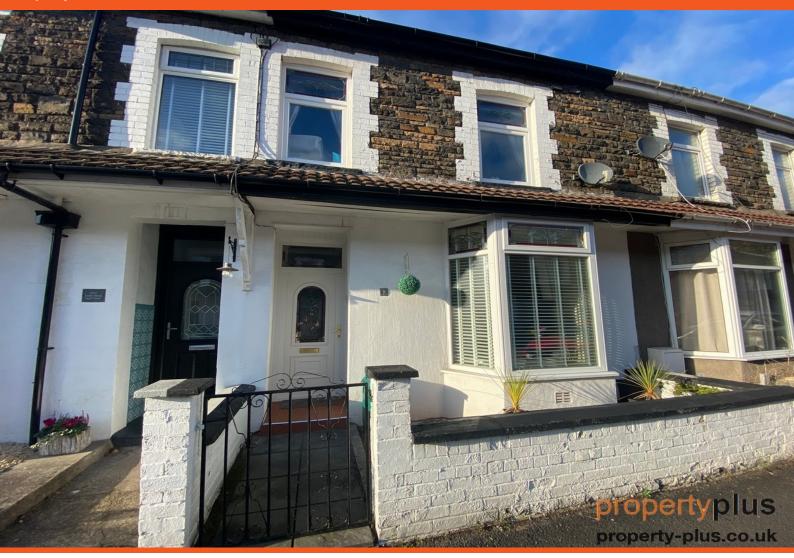

# for sale

**Terraced House - Pontypridd** 

**Property Reference: PP9321** 

£175,000 Sold STC

This is a completely renovated and modernised, double extended, bay-fronted, mid-terrace property situated in this quiet, cul-de-sac, side street position offering immediate access to all services, including access onto the A4119 for M4 corridor.

# **Terraced House - Pontypridd**

Property Reference: PP9321

This is a completely renovated and modernised, double extended, bay-fronted, mid-terrace property situated in this quiet, cul-de-sac, side street position offering immediate access to all services, including access onto the A4119 for M4 corridor. This property is beautifully presented, offering excellent family-sized accommodation with three generous sized bedrooms, first floor bathroom/WC, together with shower and an extended kitchen/diner with breakfast bar and range of integrated appliances. A maintenance-free rear garden with excellent rear lane access and forecourt approach. The property will be sold including fitted carpets and floor coverings, blinds and many extras. It offers generous accommodation and being so close to all amenities. An early viewing is highly recommended. It benefits from UPVC double-glazing and gas central heating. It briefly comprises, entrance hall, spacious lounge/diner, modern complete fitted kitchen with breakfast bar and dining area, first floor landing, three bedrooms, family bathroom/WC/shower, gardens to front and rear.