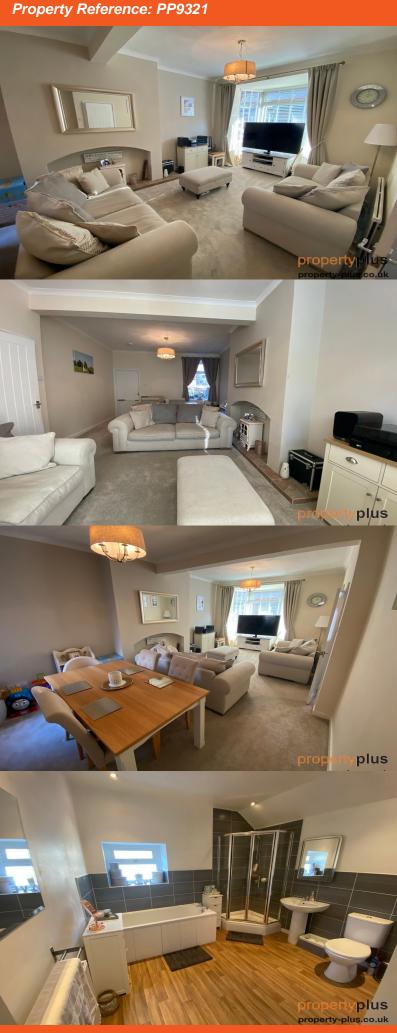

Lounge/Diner (3.72 x 6.39m not including depth of bay and recesses)

UPVC double-glazed bay window to front with made to measure blinds, plastered emulsion décor, patterned artex and coved ceiling, quality modern fitted carpet, central

# **Terraced House - Pontypridd**

heating radiator, ample electric power points, television aerial socket, further UPVC double-glazed window to rear overlooking rear gardens, feature recess to main centre facing wall with tiled feature ideal for ornamental display or fireplace, modern white panel door to rear allowing access to kitchen/diner.

### Family Bathroom

Patterned glaze UPVC double-glazed window to rear, plastered emulsion décor and ceiling with range of recess lighting, quality flooring, radiator, modern suite to include panelled bath with central mixer taps, low-level WC, wash hand basin with central mixer taps, ceramic tiling to halfway, complete to shower area, walk-in corner shower with Mira shower supplied direct from combi system, door to built-in storage cupboard fitted with shelving and housing gas combination boiler supplying domestic hot water and gas central heating.